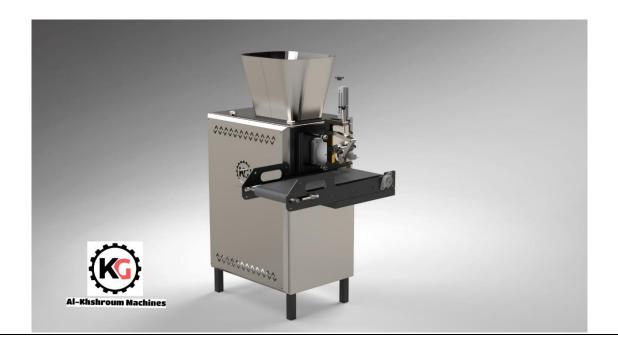

#### **Dough Cutter**

- It is an automatic cutter that can be calibrated by speed and weight calibration 40 gm 150 gm.
- Production capacity from 500 / hour 1600 / hour.
- Dough basin capacity 75 kg.
- Made of stainless steel (430 + 304) and easy to clean
- <u>- Dimensions: Length 180 cm Width 70 cm Height 150 cm Weight: 150 kg</u>
- All motors are German made SEW
- Operates on 220 volt electricity via VSD made in Korea

# Production line for shawarma bread, tortilla bread and healthy bread-Semi-automatic

Tortilla bread production line operates with a production capacity of 1200 loaves / hour with the possibility of calibrating the size of the loaf

From 20 cm (weight 50 g) to 35 cm (weight 85 g) in addition to calibrating the thickness of the loaf according to the request