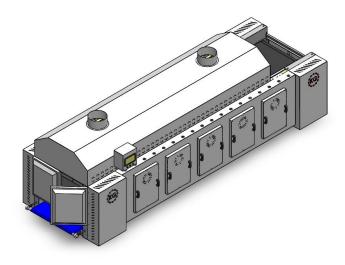

#### Tortilla oven

It is a two-layer oven, each layer is 3 meters long, fully insulated with rock wool and stainless steel covers

- Oven tile thickness 6 mm
- Combustion fuel is liquefied gas
- Calibrable in terms of speed and temperature
- Specially manufactured for the production of tortilla bread and healthy bread
- The frame is made of wrought iron
- All engines are made in Germany SEW
- <u>- Dimensions: Length 330 cm Width 70 cm Height 120 cm Weight 1800 kg</u>
- Works on 220 volt electricity via VSD Made in Korea