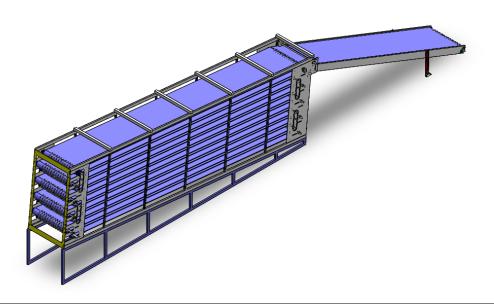

**Cooling lines** 

The cooling lines consist of seven floors, each line is 400 cm long and 50 cm wide, to ensure proper cooling of the product before the packaging process. They are installed vertically to save space and deliver the product properly.