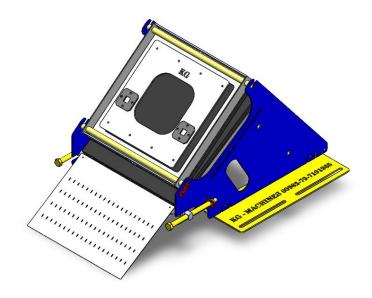

## Tortilla and healthy bread dough press

It is a dough press that can be calibrated in terms of diameter from 16 cm - 35 cm and thickness as desired

- The piston movement works on the compressed air system and works automatically or manually as desired.
- The piston heating works on gas
- A special iron and stainless steel structure.
- Production capacity: 1200 / hour.
- <u>- Dimensions: Length 75 cm Width 70 cm Height 75 cm Weight 80 kg.</u>