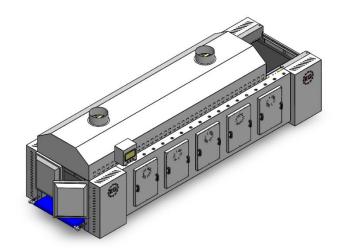

It is a two-layer oven, each layer is 3 meters long, fully insulated with rock wool and stainless steel covers

- Oven tile thickness 6 mm
- Combustion fuel is liquefied gas
- Calibrable in terms of speed and temperature
- Specially manufactured for the production of tortilla bread and healthy bread
- The frame is made of wrought iron
- All engines are made in Germany SEW
- Dimensions: Length 330 cm Width 70 cm Height 120 cm Weight 1800 kg
- Works on 220 volt electricity via VSD Made in Korea