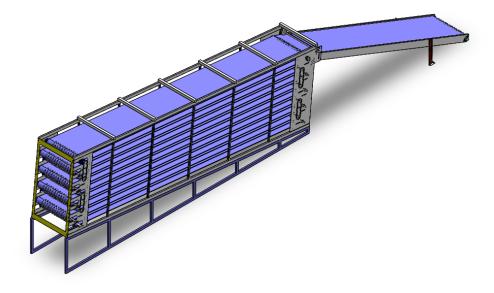

## **Cooling lines**

The cooling lines consist of seven floors, each line is 400 cm long and 50 cm wide, to ensure proper cooling of the product before the packaging process. They are installed vertically to save space and deliver the product properly.