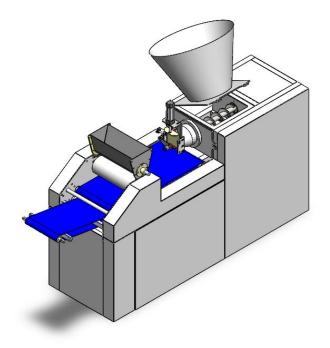

## Production line for shawarma bread, tortilla bread and healthy bread

Tortilla bread production line operates with a production capacity of 2400 loaves / hour with the possibility of calibrating the size of the loaf

From 20 cm (weight 50 g) to 35 cm (weight 85 g) in addition to calibrating the thickness of the loaf according to the request

It includes the following:

- 1. Automatic dough cutter
- 2. Tortilla press (double)
- 3. Two-level chain oven, 3 meters long
- 4. Bread conveyor from the oven to the cooling lines (4 meters)
- 5. Seven-layer cooling lines, 4 meters (31 meters)

6. Central electrical control panel to operate the entire line and control the speed of each machine to ensure production quality

7. All necessary electrical panels and technical parts to assemble and operate the line and consumable spare parts