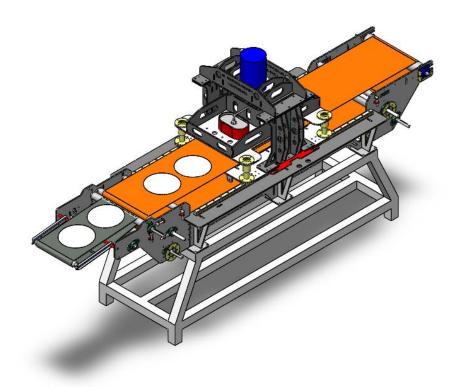

## Tortilla and healthy bread dough press

It is a dough press that can be calibrated in terms of diameter from 16 cm - 35 cm and thickness as desired - The piston movement works on the hydraulic system and works automatically or manually as desired.

- The piston heating works on gas
- A special iron and stainless steel structure.
- Production capacity: 2400 / hour.
- Dimensions: Length 3000 cm Width 1200 cm Height 1800 cm Weight 2000 kg.

Tortilla oven